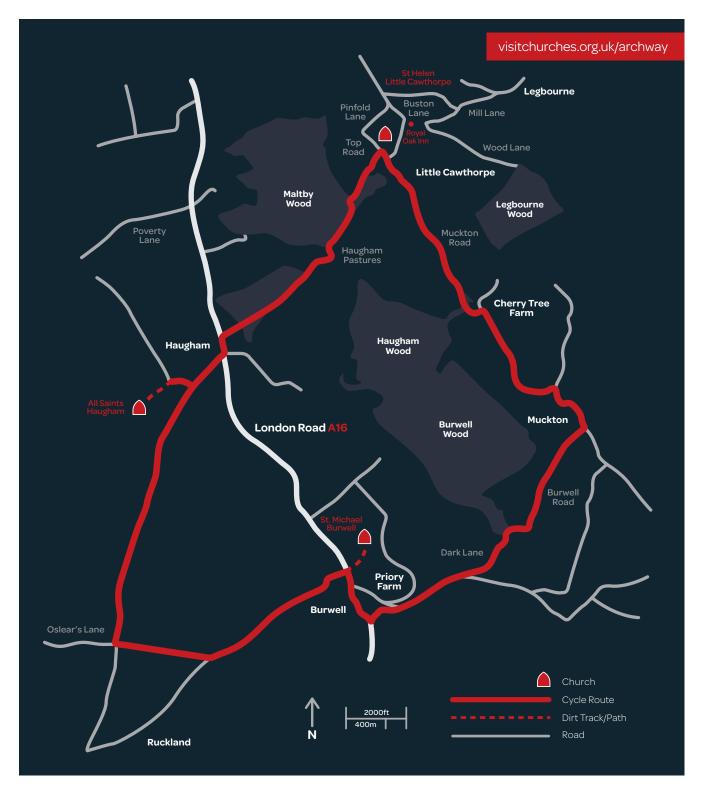

## Adventures through ArChway Burwell Cycle Route

St. Michael Burwell, All Saints Haugham, St Helen Little Cawthorpe

(Approximate distance 10 miles)

- Start in Burwell facing north at the Stag's Head
- Church is just past the first right up the dirt path.
- Exit the Church and take the first left and continue down the road
- At junction take a right and follow the Haugham/Louth sign
- Continue to Haugham and turn left
- The church is down a path on the left
- Exit Church path and back track on the road
- At junction take a left
- Turn left onto the A16/London road
- Take first right, Haugham Pastures
- At junction take a right onto Top Road, the Church is on the left
- Exit Church and continue down Top Road to Muckton
- At junction take a right on Burwell Road following the Bunwell sign
- Continue to the A16 and turn right, arrive at the Stag's Head